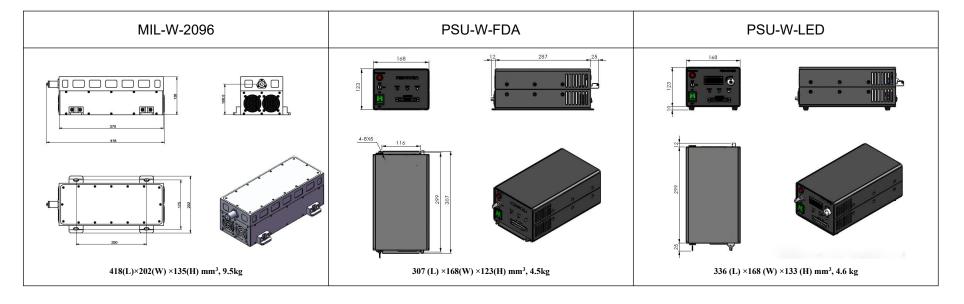

## **SPECIFICATIONS**

| Wavelength (nm)                         | 2096±6                 |
|-----------------------------------------|------------------------|
| Operating mode                          | CW                     |
| Output power (mW)                       | >1~ 2500               |
| Power stability (rms, over 4 hours)     | <2%,3%                 |
| Beam divergence, full angle (mrad)      | <6                     |
| Beam diameter at the aperture (1/e²,mm) | <4                     |
| Beam height from base plate (mm)        | 108.5                  |
| Warm-up time (minutes)                  | <10                    |
| Operating temperature (°C)              | 15~30                  |
| Power supply (90-264VAC)                | PSU-W-FDA or PSU-W-LED |
| Expected lifetime (hours)               | 10000                  |
| Warranty period                         | 1 year                 |
|                                         |                        |