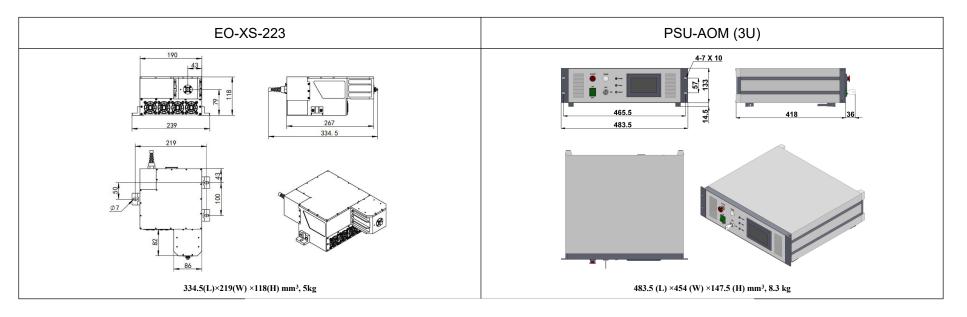

| Wavelength (nm)                         | 223.5±1                                                        |  |
|-----------------------------------------|----------------------------------------------------------------|--|
| Operating mode                          | Electro-optic Q-switched                                       |  |
| Average power (W)                       | 1~30mW (30mW@10kHz)                                            |  |
|                                         | Average power (W) = Single pulse energy (mJ) * Rep. rate (kHz) |  |
| Single pulse energy (µJ)                | 1~3 (3µJ @10kHz)                                               |  |
| Rep. rate (kHz)                         | 10                                                             |  |
| Pulse duration (ns)                     | ~4 @10kHz                                                      |  |
| Peak power (kW)                         | ~0.75 (0.75kW@10kHz)                                           |  |
| Ave power stability (over 4 hours)      | <3%, <5%                                                       |  |
| Warm-up time (minutes)                  | <10                                                            |  |
| Beam divergence, full angle (mrad)      | <5                                                             |  |
| Beam diameter at the aperture (1/e2,mm) | <8                                                             |  |
| Beam height from base plate (mm)        | 68.5                                                           |  |
| Cooled method                           | Air cooled                                                     |  |
| Operating temperature (°C)              | 10~35                                                          |  |
| Power supply (220/110VAC)               | PSU-AOM (3U)                                                   |  |
| Expected lifetime (hours)               | 10000                                                          |  |
| Warranty period                         | 1 year                                                         |  |