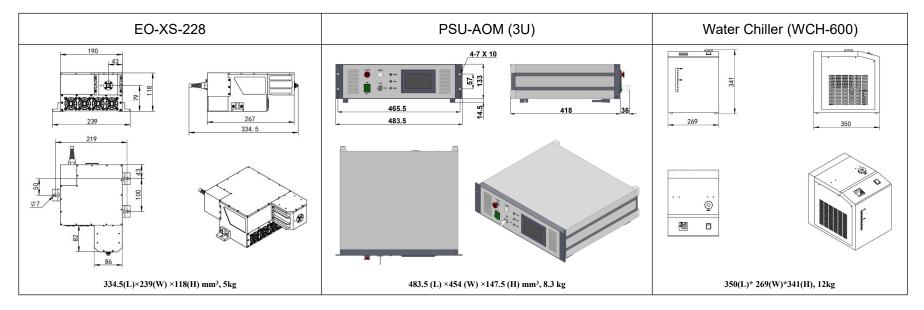

## SPECIFICATIONS

| Wavelength (nm)                         | 228±1                                                          |
|-----------------------------------------|----------------------------------------------------------------|
| Operating mode                          | Electro-optic Q-switched                                       |
| Average power (W)                       | 1~40mW (40mW@10kHz)                                            |
|                                         | Average power (W) = Single pulse energy (mJ) * Rep. rate (kHz) |
| Single pulse energy (µJ)                | 1~4 (4µJ @10kHz)                                               |
| Rep. rate (kHz)                         | 10                                                             |
| Pulse duration (ns)                     | ~4 @10kHz                                                      |
| Peak power (kW)                         | ~1 (1kW@10kHz)                                                 |
| Ave power stability (over 4 hours)      | <3%, <5%                                                       |
| Warm-up time (minutes)                  | <10                                                            |
| Beam divergence, full angle (mrad)      | <5                                                             |
| Beam diameter at the aperture (1/e2,mm) | <8                                                             |
| Beam height from base plate (mm)        | 79                                                             |
| Cooled method                           | Water cooled                                                   |
| Operating temperature (°C)              | 10~35                                                          |
| Power supply (220/110VAC)               | PSU-AOM (3U)                                                   |
| Expected lifetime (hours)               | 10000                                                          |
| Warranty period                         | 1 year                                                         |