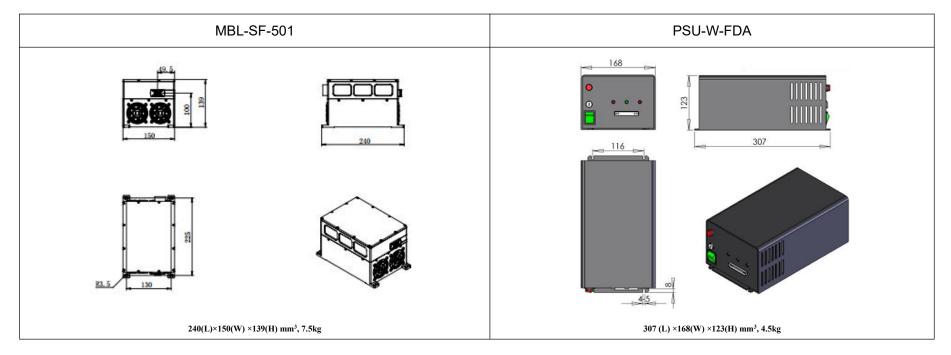

## SPECIFICATIONS

| Wavelength (nm)                         | 501±1                                 |
|-----------------------------------------|---------------------------------------|
| Operating mode                          | CW                                    |
| Output power (mW)                       | >10, 50,, 200                         |
| Power stability (rms, over 4 hours)     | <3%, <5%                              |
| Transverse mode                         | Near TEM <sub>00</sub>                |
| Beam divergence, full angle (mrad)      | <1                                    |
| Beam diameter at the aperture (1/e²,mm) | ~3                                    |
| Polarization ratio                      | >100:1                                |
| Beam height from base plate (mm)        | 100                                   |
| Warm-up time (minutes)                  | <10                                   |
| Operating temperature (°C)              | 15~30                                 |
| Power supply (90-264VAC)                | PSU-W-FDA                             |
| Expected lifetime (hours)               | 10000                                 |
| Warranty period                         | 1 year                                |
| · · · · · · · · · · · · · · · · · · ·   | · · · · · · · · · · · · · · · · · · · |