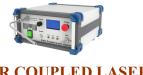

## FIBER COUPLED LASER SYSTEM AT 1470nm

It integrates laser, fiber coupled optics, laser power supply and temperature control into housing. They are widely used for medical, biomedical and industrial.

## FC-1470 291 330 (L) ×291 (W) ×156 (H) mm<sup>3</sup>, 10.0kg