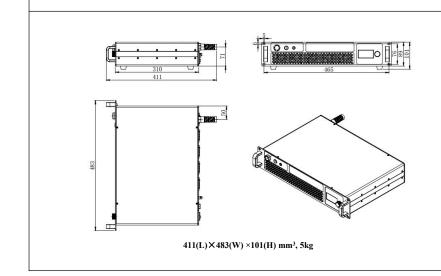

|     |     |
| Warm-up time (minutes)              | <15                                                                    |     |     |
| Delivery cable length (m)           | variable                                                               |     |     |
| Operating temperature (°C)          | 15~35                                                                  |     |     |
| Power supply                        | AC 220V                                                                |     |     |
| Expected lifetime (hours)           | 10000                                                                  |     |     |
| Warranty                            | 1 year                                                                 |     |     |





## FL-1240-CW