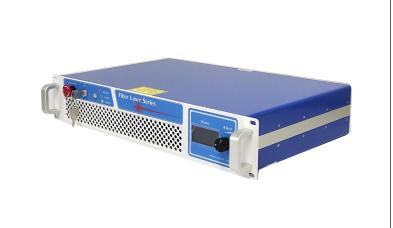

## FL-1240-CW/1~15W

## HIGH POWER ALL FIBER CW **LASER**

High Power all fiber CW laser at 1240nm is made features of ultra compact, long lifetime, low cost and easy operating, which is widely used in Pump for mid-IR laser, Pump source for OPO, Pump source for long distance communication, etc.