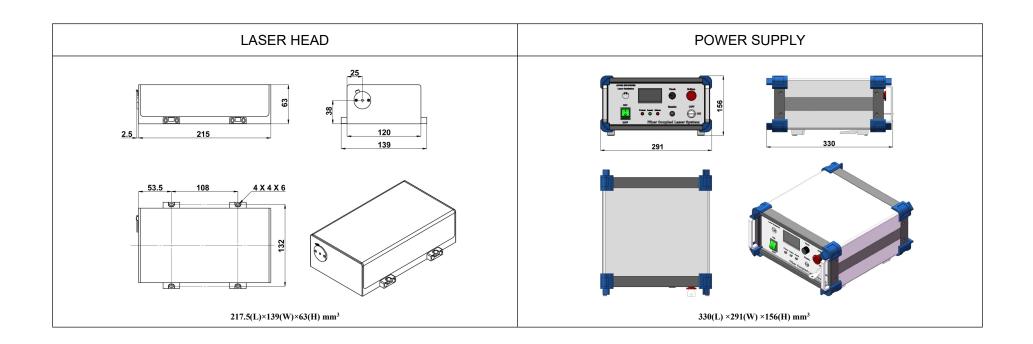

## **SPECIFICATIONS**

| Part number                                           | MGL-DP-522-A                         |
|-------------------------------------------------------|--------------------------------------|
| Central wavelength (nm)                               | $522 \pm 1$                          |
| Operating mode                                        | CW                                   |
| Output power (mW)                                     | 400-1500                             |
| Power stability (rms, over 4 hours)                   | <3%, <2%, <1%                        |
| Transverse mode                                       | TEM <sub>00</sub>                    |
| Beam diameter at the aperture (1/e <sup>2</sup> , mm) | <1.0                                 |
| Beam divergence, full angle (mrad)                    | <1.0                                 |
| Warm-up time (minutes)                                | <10                                  |
| Polarization Ratio                                    | >100:1 Horizontal(Vertical Optional) |
| Beam height from base plate (mm)                      | 38                                   |
| Cooled method                                         | Fan Cooled                           |
| Operating temperature (°C)                            | 10-35                                |
| Power supply                                          | FC-11                                |
| Warranty                                              | l year                               |