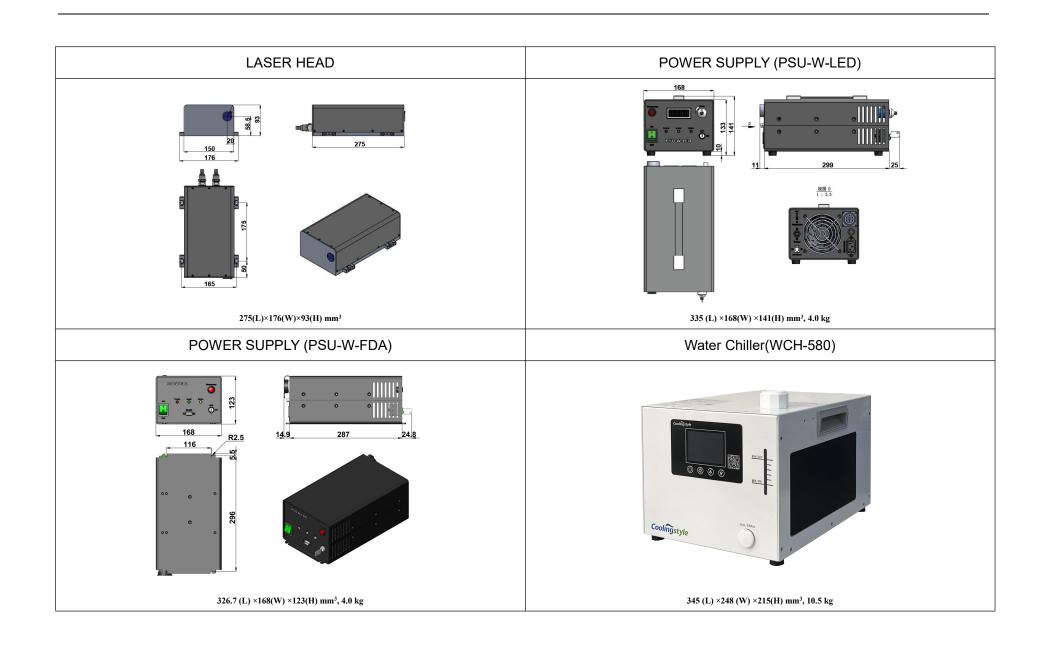

| <10                                  |              |
| Polarization Ratio                                    | >100:1 Horizontal(Vertical Optional) |              |
| Beam height from base plate (mm)                      | 58.5                                 |              |
| Cooled method (Water Cooled)                          | WCH-580                              |              |
| Operating temperature (°C)                            | 10-35                                |              |
| Power supply                                          | PSU-W-LED/ PSU-W-FDA                 |              |
| Warranty                                              | 1 year                               |              |

Note: The laser head must be used on a water cooling system.